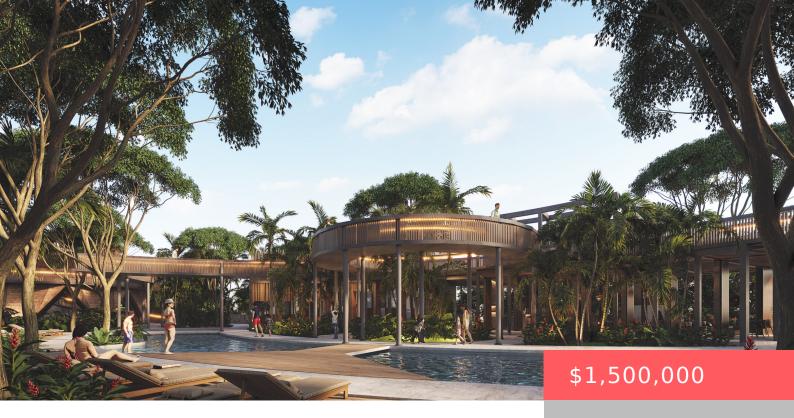

## **Amenities & Features**

**Amenities:** Center Firepit, Club House, Coworking, Green Areas, Grills, Gym, Lounge & Bar, Playground, Pool, Temazcal, Wellness Center, Yoga